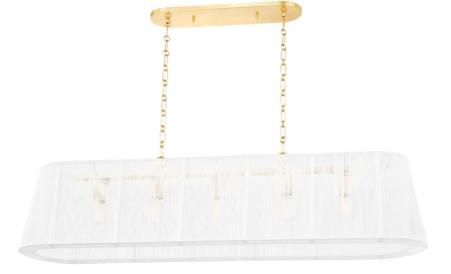

# **VERONA BEACH**

7650-AGB

Clean and crisp, Verona Beach is the perfect blend of function and beauty. Light flows freely through the natural string shade while the smooth shape and rounded corners bring out the softness. The white nylon string is less dense at the corners, adding a sophistication to the design without losing the natural feel. Available as a flush mount, linear and pendant with aged brass or old bronze finishes.

#### DIMENSIONS

Height 12.75" Width/Diameter 11.00" Minimum Height 16.75" Maximum Height 70.75" Canopy/Backplate 0.00" Hanging Type Weight 17.60lb

### **GLASS/SHADES**

Material Attachment Color White