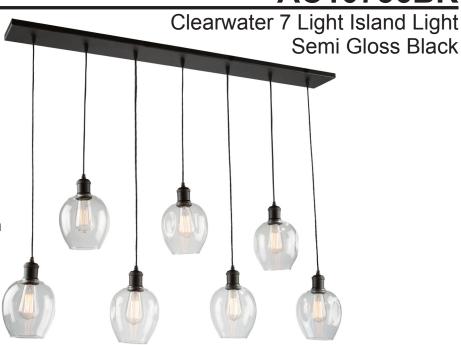

AC10736BK

7 light linear island chandelier featuring clear dimple type glassware with black semi gloss socket covers suspended on black wires. (Made in North America with pride.) (Recommended with Edison bulbs - not included.)