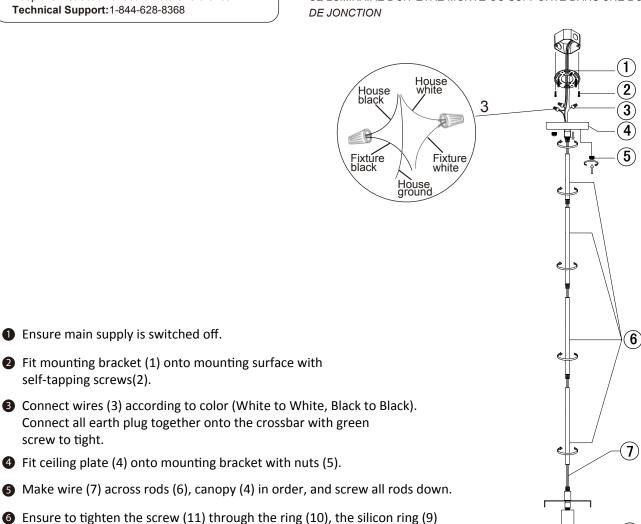

• Ensure main supply is switched off.

self-tapping screws(2).

screw to tight.

2 Fit mounting bracket (1) onto mounting surface with

Install the bulbs (12) (not included) firmly into lampholders.

THIS LUMINAIRE MUST BE MOUNTED OR SUPPORTED IN A JUNCTION BOX CE LUMINAIRE DOIT ÊTRE MONTÉ OU SUPPORTÉ DANS UNE BOÎTE **DE JONCTION** 

and the glass (8).