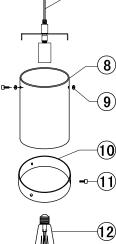

• Ensure main supply is switched off.

self-tapping screws(2).

screw to tight.

2 Fit mounting bracket (1) onto mounting surface with

Install the bulbs (12) (not included) firmly into lampholders.

THIS LUMINAIRE MUST BE MOUNTED OR SUPPORTED IN A JUNCTION BOX CE LUMINAIRE DOIT ÊTRE MONTÉ OU SUPPORTÉ DANS UNE BOÎTE **DE JONCTION** 

and the glass (8).