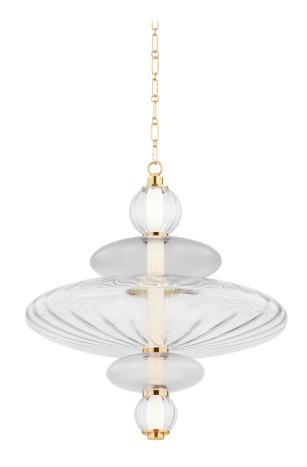

#### 2625-AGB

Old meets new in the nostalgic Williams pendant. Streamlined renditions of classic glass techniques are stacked to create a striking totemic composition. Alternating clear optic and smoked glass shades are stacked around a single LED tube, which serves as the core of this eye-catching fixture. Williams is available in two sizes and is finished in Aged Brass.