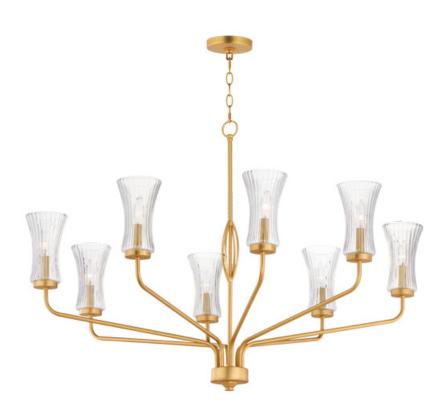

# PRODUCT DESCRIPTION

Incorporating classical elements throughout, this collection delivers a refreshingly transitional design aesthetic. An open wrought-iron break at the chandelier's stem supports upward curving round tubes that terminate at Clear Ribbed glass shades. Finished in a Natural Aged Brass finish, the collection complements a variety of design aesthetics.

# **MEASUREMENTS**

DIMENSION : 42" L x 42" W x 18.75" H

MAX OAH : 76.75" OAH

CANOPY : 5" W x 0.75" H x 5" L

HANGING WEIGHT : 12.1 lb

# LAMPING

INPUT VOLTAGE : 120V

BULB : 8 x 60W Incandescent E12 Candelabra, 480W Total

BULB INCLUDED : (Not Included)

DIMMABLE : Y

### GLASS

Clear Ribbed CR

#### MATERIAL

Steel, Glass