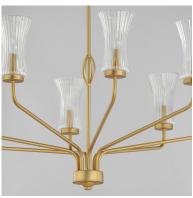

# PRODUCT DESCRIPTION

Incorporating classical elements throughout, this collection delivers a refreshingly transitional design aesthetic. An open wrought-iron break at the chandelier's stem supports upward curving round tubes that terminate at Clear Ribbed glass shades. Finished in a Natural Aged Brass finish, the collection complements a variety of design aesthetics.

### GLASS

Clear Ribbed CR