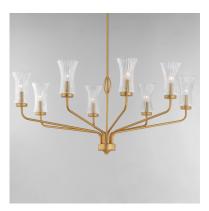

# PRODUCT DESCRIPTION

Incorporating classical elements throughout, this collection delivers a refreshingly transitional design aesthetic. An open wrought-iron break at the chandelier's stem supports upward curving round tubes that terminate at Clear Ribbed glass shades. Finished in a Natural Aged Brass finish, the collection complements a variety of design aesthetics.

### GLASS

Clear Ribbed CR