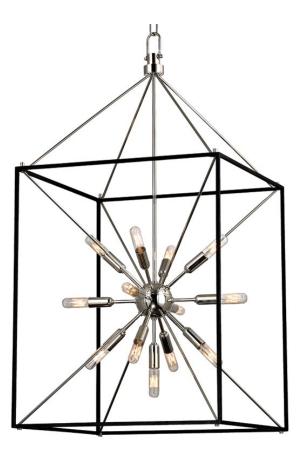

# GLENDALE 8920-PN

You asked, we listened! We've expanded our best-selling Glendale family with the addition of a gorgeous flush mount, larger-sized pendant and a stunning linear fixture–all in a traditional Sputnik-style lantern design.

### DIMENSIONS

Height 38.25" Width/Diameter 20.25" Minimum Height 45.25" Maximum Height 93.25" Canopy/Backplate 6.00" Hanging Type Weight 25.00lb