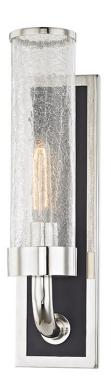

# **SORIANO**

1721-PN

Like hurricane glass votive holders with a textural crackle touch, Soriano's long diffusers icily obscure the bulbs' warm glow. Aged Brass and Old Bronze contrast in the sconce version in what reads as the classic black-gold combination.

#### **FINISHES**

Aged Brass (AGB) Aged Old Bronze (AOB) Polished Nickel (PN)

# **GLASS/SHADES**

Material Glass

Attachment

Color Crackle Clear