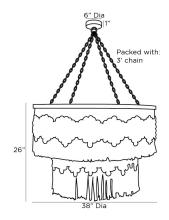

## DIMENSIONS

Chandelier Minimum Hanging Height Maximum Hanging Height Canopy

#### WIRING

Rating Cord Socket Photographed Bulb Maximum Watt Voltage Coconut, Cotton, Iron Bronze, Ivory true false

H: 26 IN, Dia: 38.00 IN 40 IN

76 IN

H: 1 IN, Dia: 6.00 IN

Indoor Only 10 FT, Clear/Silver, SVT 8, Type B - E12 2" Frosted Globe Bulb 40 110-120 V