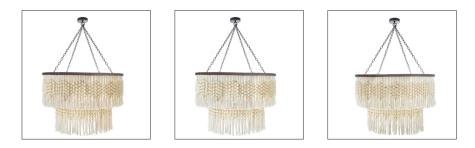

# PIPPA CHANDELIER

85030 H: 40 IN, Dia: 38.00 IN Ivory Coconut Wood Contract Suitable As Is Inspired by macrame textile art, the Pippa tiered drum chandelier delivers breezy boho vibes. The piece is crafted in ivory cotton fringe, punctuated with ivory- coconut wood beads to impart an artisan feel. The fixture is finished with a contrasting bronze iron frame and chain. Finish will vary.