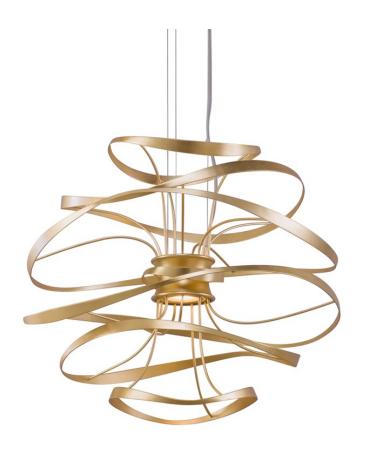

## **CALLIGRAPHY**

216-41-GL/SS

An airy and sculptural interpretation of the art of exquisite hand lettering, Calligraphy evokes swirling script flowing across the page - as if right from the artist's instrument. At its core are two powerful LED light engines surrounded by floating bands held in place by thin, curving lines.

# GOLD LEAF W POLISHED STAINLESS (GOLD LEAF W POLISHED STAINLESS)

#### **DIMENSIONS**

Height 16.50"

Width/Diameter 18.00"

Length "

Minimum Height 21.50"

Maximum Height 121.50"

Canopy/Backplate "

Hanging Type