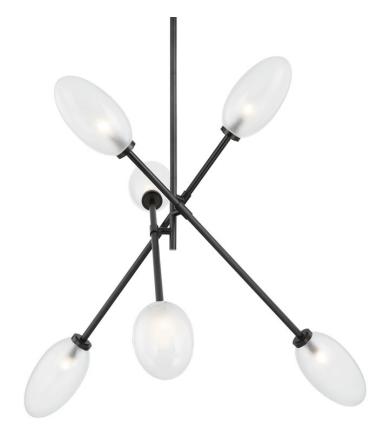

ALBERTON 5052-BBR

Alberton reinvents the familiar sputnik silhouette as a modern dynamic statement piece. Elongated clear etched glass shades suspend from rotating metallic arms in Aged or Black Brass to create a piece of utilitarian art that is as beautiful as it is functional.