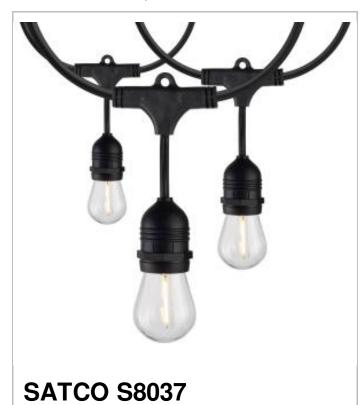

## SATCO" NUVO"

Project Name

Location

Prepared By

24FT/LED/SL/S14/822K/2PK/120V

Notes

[www] 06-27-2022 00:45:39

| Status                    | Active                                         |
|---------------------------|------------------------------------------------|
| Finish                    | Black                                          |
| Wattage                   | 24W                                            |
| CCT (Kelvin)              | 2200K                                          |
| Color Temperature         | Warm White                                     |
| Length (in.)              | 288.00                                         |
| Indoor or Outdoor Fixture | Indoor and Outdoor                             |
| Specifications            |                                                |
| Technology                | LED                                            |
| CRI                       | 80                                             |
| Rated Hours               | 15000                                          |
| Voltage                   | 120V                                           |
| Dimmable                  | Non-Dimmable                                   |
| Weight (lb.)              | 3.52                                           |
| Fixture Material          | PVC                                            |
| Fixture Type              | String Light                                   |
| Max. Connectable Units    | 10                                             |
| Operating Temperature     | -20C (-4F) to a maximum of +60 (+140F)         |
| Dimensions                |                                                |
| Wire Length               | 288 in.                                        |
| Compliance                |                                                |
| Safety Listing            | cETLus - Listed                                |
| Location Rating           | Wet                                            |
| Energy Star               | No                                             |
| California Prop 65        | Lead                                           |
| RoHS Compliant            | Yes                                            |
| FCC Compliant             | Yes                                            |
| Additional Information    |                                                |
| Additional Information    | Connect up to 240 feet; 10 sets<br>LED strands |
| Warranty                  | 3 Year Limited                                 |