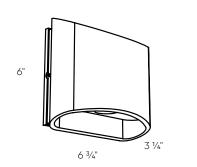

# **Specifications**

5-year warranty

Made of extruded aluminum
Fully sealed light engine
Over 50,000 hours of service life
Unique up and down lighting output
Low profile design
Warm white light output
Superior color consistency
Integrated dimmable driver
ADA compliant
Suitable for wet locations
Refer to website for dimmer compatibility
Ideal operating temperature:
-20° to 40° C