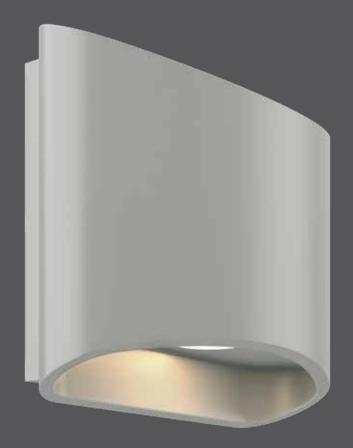

# Harlow

This distinctive LED wall–mounted sconce permeates a gentle multi–directional light. Its unique geometric shape and robust design will provide a dramatic flare to any indoor/outdoor space. Ideal for residential and commercial projects, its warm splashes of light create an impressive architectural and alluring touch.

# **Specifications**

5-year warranty

Made of extruded aluminum
Fully sealed light engine
Over 50,000 hours of service life
Unique up and down lighting output
Low profile design
Warm white light output
Superior color consistency
Integrated dimmable driver
ADA compliant
Suitable for wet locations
Refer to website for dimmer compatibility
Ideal operating temperature:
-20° to 40° C

#### LEDWALL-H-SG

Dimmable LEDWALL-H wall mount in a silver grey finish