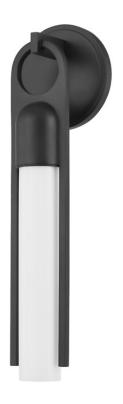

# **BETHLEHEM**

2617-BBR

The sleek, unique silhouette of this sconce features a slender opal glossy glass shade wrapped in Aged or Black Brass and hooked to the round backplate by a loop, creating the illusion that the fixture is floating in front of the wall. Hardware-inspired, this refined modern sconce has a slight industrial vibe.