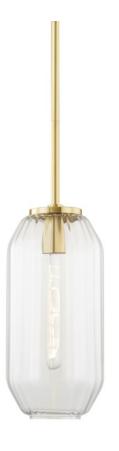

# **BENNETT**

1508-AGB

Defined by an octagonal-shaped, ribbed shade, Bennett is glass blowing at its finest. A single carbon filament bulb suspends from a metal bulb base and casts a clear, beautiful glow. Available as an eight, nine and 18-inch diameter pendant in Aged Brass and Polished Nickel finish.

### **FINISHES**

Aged Brass (AGB) Polished Nickel (PN)