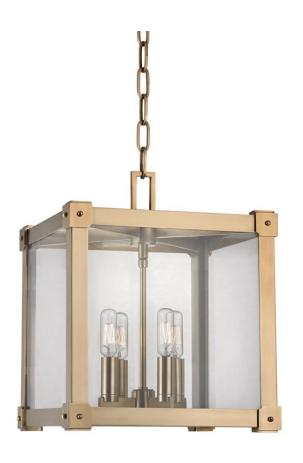

# **FORSYTH**

#### 8612-AGB

Suspended in a glass cube, exposed-filament bulbs huddle round a central rod on a simple candle tree of nickel, brass, or bronze. Machined edges and pinned corner-sleeves add handsome details to the piece. Its metal frame allows for a dramatic splash of shadow.

### **FINISHES**

Aged Brass (AGB) Old Bronze (OB) Polished Nickel (PN)