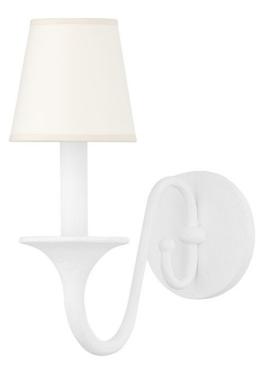

# WINDSOR MDS431-WP

Wonderfully whimsical, Windsor possesses natural grace and inherent style. Classic in form, the candelabra silhouette features perfectly scaled linen shades that complement the frame's fluid curves. A white plaster finish gives the piece artistic elegance, setting it apart from a mirage of metal chandeliers. Available as a wall sconce and chandelier.

### FINISHES

White Plaster (WP)

## DIMENSIONS

Height 12.25" Width/Diameter 5.00" Minimum Height 0.00" Maximum Height 0.00" Canopy/Backplate 5.00" Hanging Type Weight 3.00lb

## **GLASS/SHADES**

Material Paper Attachment Color White