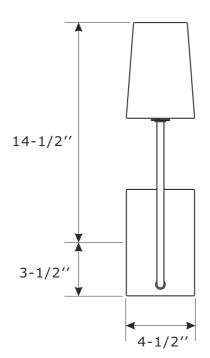

#### FRONT VIEW

All electrical components must be installed by a licensed electrician in accordance with the National Electric Code and the appropriate

local electrical codes.

You will need 1- Candelabra Base Bulb 40 Watts Recommended 60 Watts Max. USE LED BULBS FOR EXTENDED USE This fixture is Damp rated