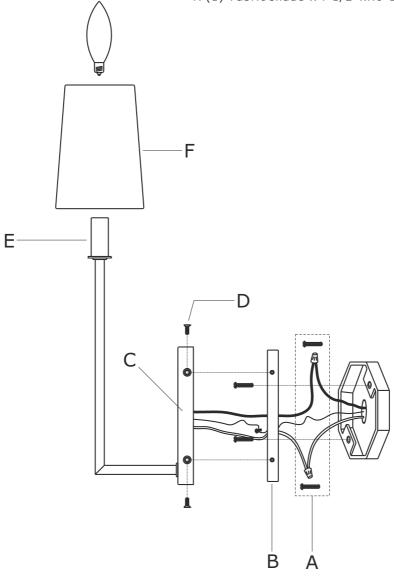

### How to install

- 1.Install the mounting plate to the outlet box using two outlet box screws.
- 2.Install backplate onto the mounting plate, and secure with the screws.
- 3. Install the fabric shade onto the candle sleeve.
- 4.Install the bulb(not included) into the socket.

# Part Number

## Part Numbers

- A. (1)-Mounting hardware
- B. (1)-Mounting plate
- C. (1)-Backplate L7''xW4-1/2''xH3/4'' #XRF251VGBKP7IN
- D. (4)-Screw
- E. (1)-Candle sleeve W7/8"xL2" #XRF251VGCDL2IN
- F. (1)-Fabric shade W4-1/2"xH6-1/4" #XRF251SHA6.25IN