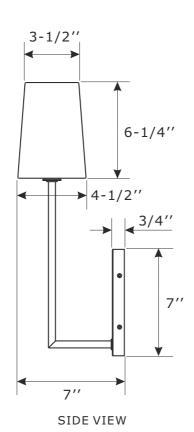

#### FRONT VIEW

All electrical components must be installed by a licensed electrician in accordance with the National Electric Code and the appropriate

local electrical codes.

You will need 1- Candelabra Base Bulb 40 Watts Recommended 60 Watts Max. USE LED BULBS FOR EXTENDED USE This fixture is Damp rated