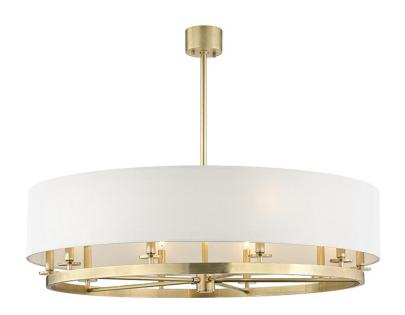

# **DURHAM**

6542-AGB

Durham sets a wheel alight, softened by a wide drum shade of off-white linen. Set in a streamlined style that doesn't evoke any specific age, Durham works especially well in transitional and neutral spaces. PLEASE NOTE that the body and shade of 6539 is oval; 6530 and 6542 are circular.

## **DIMENSIONS**

Height 14.50"

Width/Diameter 42.00"

Minimum Height 20.25"

Maximum Height 74.25"

Canopy/Backplate 4.50"

Hanging Type 1-3" / 1-6" / 1-12" / 2-18"

Stems

#### **GLASS/SHADES**

Material Linen

Attachment

Color Off White