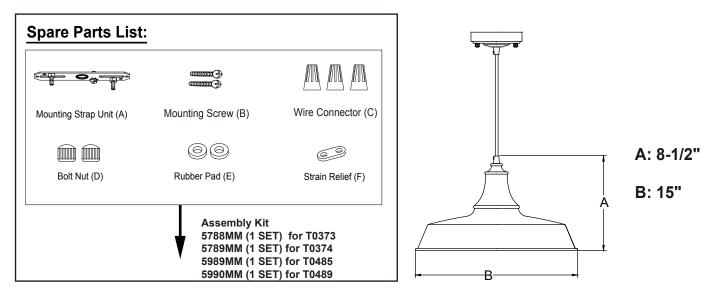

(green insulation) to the house ground wire with a wire connector (C). Carefully put all of the wires back into the outlet box.
- 8. Attach the canopy to the mounting strap unit (A) by inserting the two fixture mounting screws into the open holes on the canopy, and secure it with two rubber pads (E) and two bolt nuts (D). Note: Adjust the strain relief can decrease or increase the length of cord exposing outside.
- 9. Pull the cord (a) down slightly until the strain relief (F) touches the hex nut. Attach shade to socket, then secure it with socket ring.
- 10. Install the bulb (not included). See relamping label at socket area or packaging for maximum wattage allowed.

#### Turn on the power at fuse or circuit box.

#### The following parts are available for reorder if damaged or missing.



### 1 Year Warranty

Vaxcel warrants all of our products against defects in workmanship and finishes for one year following the date of shipment.

Exclusions: This warranty does not include the failure of products from extreme acts of nature; environmental conditions not suited for the products intended use; operation in temperatures outside of the range specified in the instruction manual; usage with improper power supply, power surges or dips. For coastal locations, some corrosion is considered normal for the environment.

Vaxcel reserves the right to repair, replace or issue a credit for any properly installed product, provided it is returned per RMA instruction. This warranty is limited to the cost of the product only and does not extend to transportation, installation or replacement