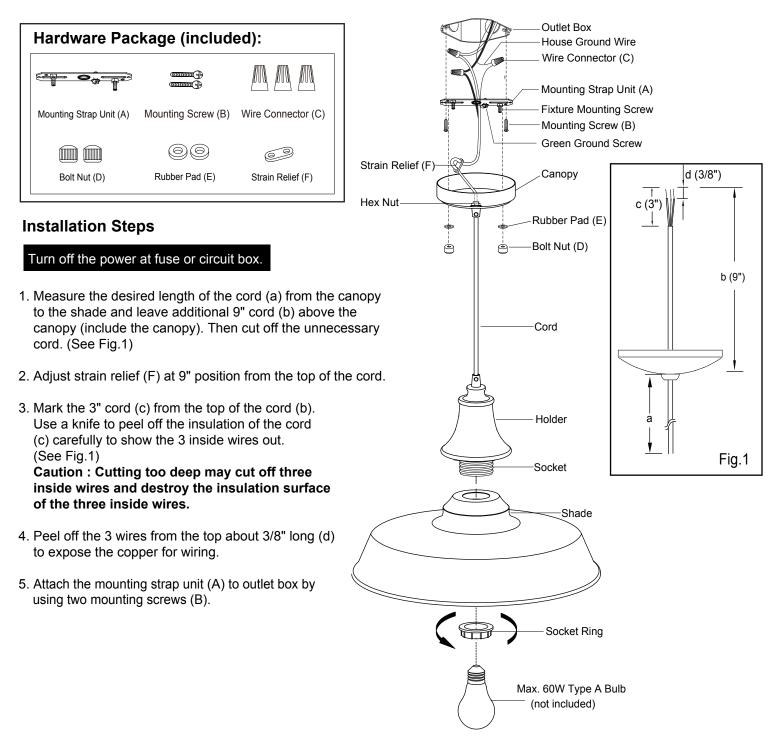

NOTE: 1. Before installing, consult local electrical codes for wiring and grounding requirements. 2. Read and save these instructions.

- 7. Pull out the source wires from the outlet box. Make wire connections using wire connectors (C) as follows:
  - Connect the hot wire (black insulation) from the fixture to the black wire from the power source.
  - Connect the neutral wire (white insulation) from the fixture to the white wire from the power source.
  - Attach the fixture ground wire (green insulation) to the house ground wire with a wire connector (C). Carefully put all of the wires back into the outlet box.
- 8. Attach the canopy to the mounting strap unit (A) by inserting the two fixture mounting screws into the open holes on the canopy, and secure it with two rubber pads (E) and two bolt nuts (D). Note: Adjust the strain relief can decrease or increase the length of cord exposing outside.
- 9. Pull the cord (a) down slightly until the strain relief (F) touches the hex nut. Attach shade to socket, then secure it with socket ring.
- 10. Install the bulb (not included). See relamping label at socket area or packaging for maximum wattage allowed.

#### Turn on the power at fuse or circuit box.