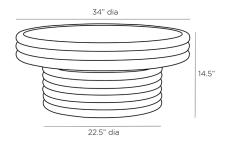

### OMEGA COFFEE TABLE

5697

H: 14.5 IN, Dia: 34.00 IN

Black

Contract Recommendations: Adding a lacquer coating provides additional protection

An organic approach to the traditional cocktail table, the Omega is full of movement and interest. The concentric shape is completely crafted of black rattan, down to the wrapped base. The top features a pencil rattan motif of concentric circles that grow in size from the center out, then continues from the sides to the base with larger-scale rattan poles. Finish will vary.

## **DIMENSIONS**

Foot Print Dia: 22.50 IN

Clearance 10"
Diagonal Dimension 37 IN