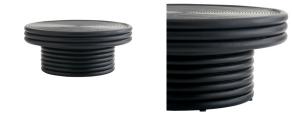

### OMEGA COFFEE TABLE

5697

H: 14.5 IN, Dia: 34.00 IN

Black

Contract Recommendations: Adding a lacquer coating provides additional protection

An organic approach to the traditional cocktail table, the Omega is full of movement and interest. The concentric shape is completely crafted of black rattan, down to the wrapped base. The top features a pencil rattan motif of concentric circles that grow in size from the center out, then continues from the sides to the base with larger-scale rattan poles. Finish will vary.

#### APPEARANCE

Material Rattan
Finish Black
Finish Will Vary true
Top Coat/Sealant false