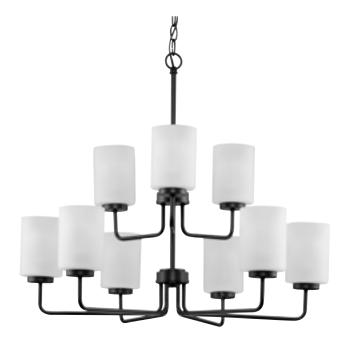

## P400276-031 Merry

Merry Collection 9-Light Matte Black Etched Glass Transitional Chandelier Light

Category: Chandeliers Finish: Matte Black (Painted) Construction: Steel Construction Glass/Shade: Etched Glass Cylindrical

Length: 28 in Diameter: 28 in Height: 24 in H/CTR: 4.81 in

Overall Ht. W/Chain: 75 in

Etched Glass Cylindrical

|                                                                                   |                        | Width: 4 in<br>Height: 5-3/8 in |                           |
|-----------------------------------------------------------------------------------|------------------------|---------------------------------|---------------------------|
| MOUNTING                                                                          | ELECTRICAL             | LAMPING                         | ADDITIONAL INFORMATION    |
| Ceiling Chain                                                                     | 90 in of wire supplied | Quantity:<br>nine 100 W max.    | cULus Dry Location Listed |
| 1/8 IP mounting plate for outlet box included                                     | 120 V                  | E26 base Porcelain Socket       | 1-year Limited Warranty   |
| 48 in of 9 gauge chain supplied                                                   |                        |                                 |                           |
| Canopy covers a standard 4" recessed outlet box: 5.12" W., 0.75" ht., 5.12" depth |                        |                                 |                           |