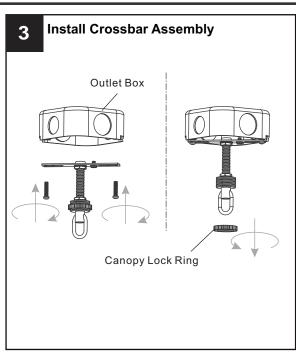

markings and/or labels on the fixture.

#### **CAUTION**

- For your safety, read instructions completely before beginning installation.
- If in doubt about electrical installation, consult a licensed electrician.
- Turn off electricity to fixture before replacing the bulb(s).

#### **TOOLS REQUIRED**













### **CARE AND MAINTENANCE**

Wipe clean using soft, dry cloth or static duster. Always avoid using harsh chemicals and abrasives to clean fixture as they may damage

If you need further assistance call Quoizel Customer Care at 1-800-645-3184 (9:00am - 5:00pm EST), or visit us on-line at www.quoizel.com.

#### **PACKAGE CONTENTS**



## **MOUNTING HARDWARE**







EE <sub>x 2</sub> Quick Link



Wire Connector вв х3





**Outlet Box Screw** x 2



Ceiling Canopy DD x 1



















Your installation is now complete! Restore electricity and save this sheet for future reference.