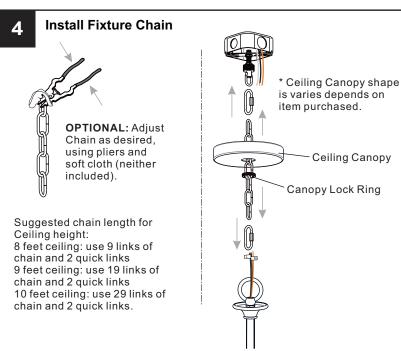

arkings and/or labels on the fixture.

#### **CAUTION**

- For your safety, read instructions completely before beginning installation.
- If in doubt about electrical installation, consult a licensed electrician.
- Turn off electricity to fixture before replacing the bulb(s).

#### **TOOLS REQUIRED**













### **CARE AND MAINTENANCE**

Wipe clean using soft, dry cloth or static duster. Always avoid using harsh chemicals and abrasives to clean fixture as they may damage

If you need further assistance call Quoizel Customer Care at 1-800-645-3184 (9:00am - 5:00pm EST), or visit us on-line at www.quoizel.com.

#### **PACKAGE CONTENTS**



## **MOUNTING HARDWARE**







EE <sub>x 2</sub> Quick Link



Wire Connector вв х3





**Outlet Box Screw** x 2



Ceiling Canopy DD x 1



















Your installation is now complete! Restore electricity and save this sheet for future reference.