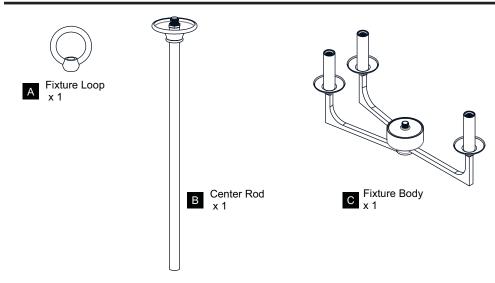

SHOCK Before beginning installation, turn off electricity at the circuit breaker box or the main fuse box.
- RISK OF FIRE Use bulbs specified by the markings and/or labels on the fixture.

#### **CAUTION**

- For your safety, read instructions completely before beginning installation.
- If in doubt about electrical installation, consult a licensed electrician.
- Turn off electricity to fixture before replacing the bulb(s).

#### **TOOLS REQUIRED**













### **CARE AND MAINTENANCE**

Wipe clean using soft, dry cloth or static duster. Always avoid using harsh chemicals and abrasives to clean fixture as they may damage

If you need further assistance call Quoizel Customer Care at 1-800-645-3184 (9:00am - 5:00pm EST), or visit us on-line at www.quoizel.com.

#### **PACKAGE CONTENTS**



## **MOUNTING HARDWARE**







EE <sub>x 2</sub> Quick Link



Wire Connector вв х3





**Outlet Box Screw** x 2



Ceiling Canopy DD x 1



















Your installation is now complete! Restore electricity and save this sheet for future reference.