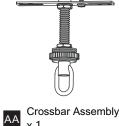

## **MOUNTING HARDWARE**

EE <sub>x 2</sub> Quick Link

Wire Connector вв х3

**Outlet Box Screw** x 2

Ceiling Canopy DD x 1

Your installation is now complete! Restore electricity and save this sheet for future reference.