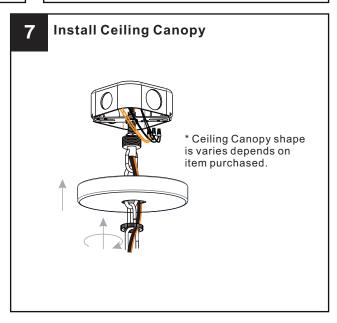

## **MOUNTING HARDWARE**

EE <sub>x 2</sub> Quick Link

Wire Connector вв х3

**Outlet Box Screw** x 2

Ceiling Canopy DD x 1

Your installation is now complete! Restore electricity and save this sheet for future reference.