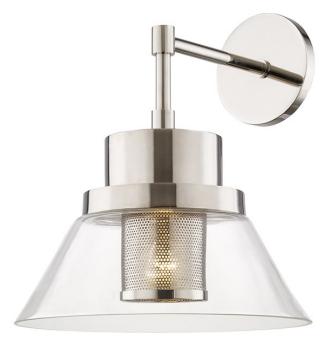

# PAOLI 4030-PN

Paoli presents a smart riff on the industrial wharf light. Stripping the classic design of all its hallmarks and proceeding with assured minimalism, the result is a sophisticated contemporary piece with a surprising sense of proportion and a delightful use of perforation.

#### **FINISHES**

Aged Brass (AGB) Polished Nickel (PN)

#### DIMENSIONS

Height 15.25" Width/Diameter 12.00" Minimum Height 0.00" Maximum Height 0.00" Canopy/Backplate 5.00" Hanging Type Weight 7.00lb

### GLASS/SHADES

Material Glass Attachment Color Clear