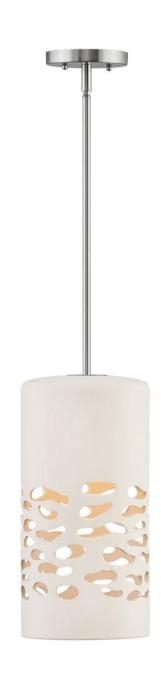

## **CALDER**

## SMALL PENDANT | 4287PN

The design of this pendant flows from its name. In Gaelic, Calder means "Rocky Water" and the sculpted cut-outs in the ceramic shade allow the light to stream out in a rippled pattern. A two tone version combines rich Oil Rubbed Bronze with luxe Heritage Brass and jute rope for a layered, organic feel while the White with Polished Nickel design features a clean, crisp metal stem for a more contemporary look.

**FINISH**: Polished Nickel **SHADE**: White Ceramic

**WIDTH**: 7.8" **HEIGHT**: 16.3"

LIGHT SOURCE: Socket WATTAGE: 1-100w Med.

**HINKLEY** 33000 Pin Oak Parkway Avon Lake, OH 44012 **PHONE: (440) 653-5500** Toll Free: 1 (800) 446-5539 hinkley.com