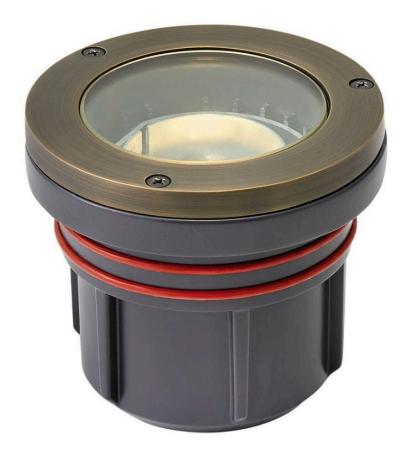

## FLAT TOP WELL LIGHT

LED 5W 2700K FLAT TOP WELL LIGHT

## 15702MZ-5W27K

Named after the ruggedly beautiful island off the coast of British Columbia, Hardy Island products are impeccably designed to defy the harshest environments. The LumaCORE LED accent lighting system is an expertly engineered core that withstands the elements and provides the the user with full control over wattage and color temperature.

FINISH: Matte Bronze
GLASS: Clear Lens

WIDTH: 4.5" HEIGHT: 4"

**LIGHT SOURCE**: Integrated LED

WATTAGE: 5w LumaCore LED \*Included TRANSFORMER REQUIRED: Yes

**HINKLEY** 33000 Pin Oak Parkway Avon Lake, OH 44012 **PHONE: (440) 653-5500** Toll Free: 1 (800) 446-5539 hinkley.com