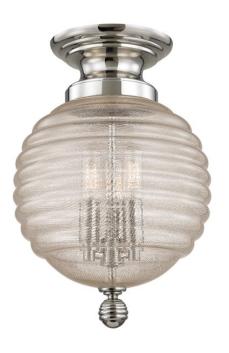

# **COOLIDGE**

3200-PN

Brass mesh dissolves into spun glass in our Coolidge family. Its unifying theme is the beehive, with the iconic shape most prominently displayed in its artisanal diffuser. Cast metal canopy and finial spin subtle variations on the spherical shape.

## **DIMENSIONS**

Height 14.50"

Width/Diameter 10.00"

Minimum Height 0.00"

Maximum Height 0.00"

Canopy/Backplate 6.25"

Hanging Type

Weight 6.00lb

# **GLASS/SHADES**

Material Glass

Attachment

Color Clear