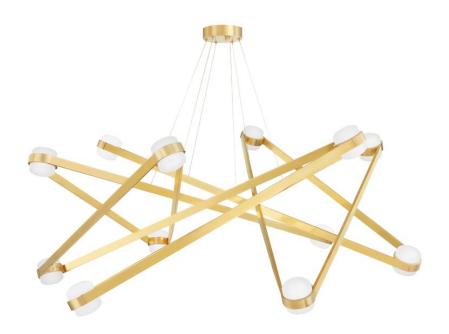

# **ORBIT**

## 2756-AGB

Start a conversation with this statement-making design. A study in shapes, Orbit combines sharp angles with cylindrical shades adding a sense of movement and wonder to any room. Integrated LED lights softly glow from within each opal glass diffuser. The chandelier can be mounted close to the ceiling and the sconce can be mounted horizontally or vertically. Available in a shiny Polished Nickel or a more subdued Aged Brass finish.