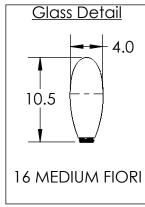

## PRODUCT DESCRIPTION

Lustrous white buds of artisan blown glass offer a playful reinterpretation of mid-century style in this 38" diameter radial ring chandelier. Integrated LED light gives the glass a rich luster and opacity that's reminiscent of mid-century

Italian art glass.

Construction: Steel Canopy, Steel Cord, Blown Glass

Finish Options:

S MR FR GR CS

Glass Options: Blown Glass

Suspension Method: Ceiling Mount

Weight(lbs.): 44 **UL Rating: DRY** Top Diffuser: N/A Bottom Diffuser: N/A Light Source: LED Electrical Qty: 20 Wattage (Watts):42