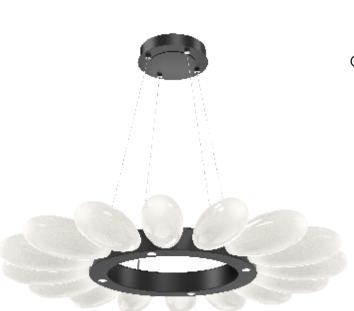

## PRODUCT DESCRIPTION

Lustrous white buds of artisan blown glass offer a playful reinterpretation of mid-century style in this 38" diameter radial ring chandelier. Integrated LED light gives the glass a rich luster and opacity that's reminiscent of mid-century

Italian art glass.

Construction: Steel Canopy, Steel Cord, Blown Glass

Finish Options:

S MR FR GR CS

Glass Options: Blown Glass

Suspension Method: Ceiling Mount

Weight(lbs.): 44 **UL Rating: DRY** Top Diffuser: N/A Bottom Diffuser: N/A Light Source: LED Electrical Qty: 20 Wattage (Watts):42