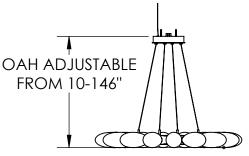

## PRODUCT DESCRIPTION

Lustrous white buds of artisan blown glass offer a playful reinterpretation of mid-century style in this 38" diameter radial ring chandelier. Integrated LED light gives the glass a rich luster and opacity that's reminiscent of mid-century

Italian art glass.

Construction: Steel Canopy, Steel Cord, Blown Glass

Finish Options:

S MR FR GR CS

Glass Options: Blown Glass

Suspension Method: Ceiling Mount

Weight(lbs.): 44 **UL Rating: DRY** Top Diffuser: N/A Bottom Diffuser: N/A Light Source: LED Electrical Qty: 20 Wattage (Watts):42