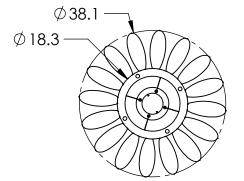

## PRODUCT DESCRIPTION

Lustrous white buds of artisan blown glass offer a playful reinterpretation of mid-century style in this 38" diameter radial ring chandelier. Integrated LED light gives the glass a rich luster and opacity that's reminiscent of mid-century

Italian art glass.

Construction: Steel Canopy, Steel Cord, Blown Glass

Finish Options:

S MR FR GR CS

Glass Options: Blown Glass

Suspension Method: Ceiling Mount

Weight(lbs.): 44 **UL Rating: DRY** Top Diffuser: N/A Bottom Diffuser: N/A Light Source: LED Electrical Qty: 20 Wattage (Watts):42