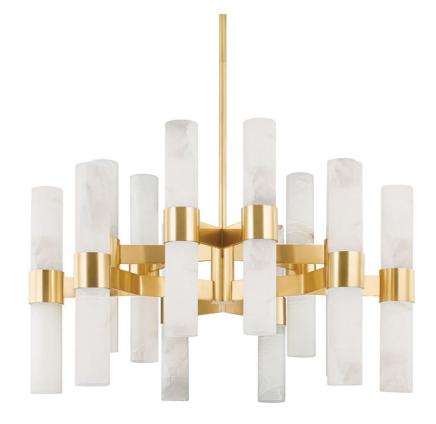

STOWE 8938-AGB

A modernization of a traditional silhouette, Stowe features alabaster tubes wrapped at the center by a band of Aged Brass. The sconce mounts the cylindrical shade on a straightforward metal backplate while the 24-light chandelier arrays the shades in pairs around a center point at varying depths and heights adding dimension and a sculptural feel. \*Due to the one-of-a-kind nature of the medium, exact colors and patterns may vary slightly from the image shown.