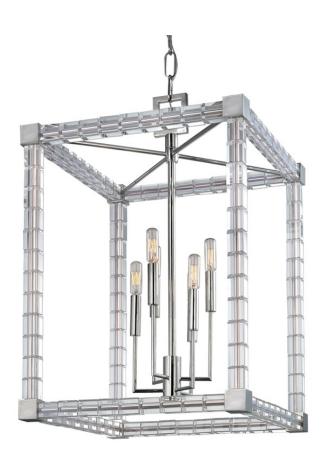

# **ALPINE**

# 7118-PN

The fixture's unexpected impact comes from its futuristic materials and shapes and its icy crystal cubes, stacked along the metal frame. Subtly staggered clusters of candelabra lamps cast a sparkling glow along this prismatic frame, playing a brilliant light pattern across any room. Polished Nickel preserves the fixture's winter chill while Aged Brass accents add warming contrast.

#### **FINISHES**

Aged Brass (AGB) Polished Nickel (PN)

### **DIMENSIONS**

Height 27.50"

Width/Diameter 18.50"

Minimum Height 35.50"

Maximum Height 86.50"

Canopy/Backplate 0.00"

Hanging Type

Weight 36.00lb