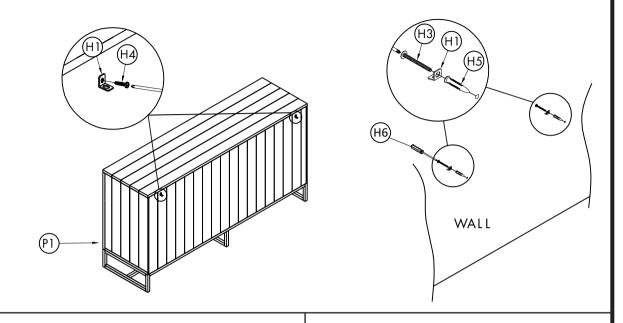

#### HARDWARE LIST

| NO. | DESCRIPTION        | IMAGE | Q′TY        |
|-----|--------------------|-------|-------------|
| Н1  | METAL BRACKET      |       | 4           |
| H2  | nylon strap        | d     | 2           |
| НЗ  | LONG SCREWSØ4x50   |       | 2           |
| H4  | SHORT SCREWS Ø4x20 |       | 2           |
| H5  | WALL PLUG M4       | €     | 2           |
| Н6  | SCREW DRIVER       |       | NOT PROVIDE |

## STEP 1.

STEP 2.

STEP 3.