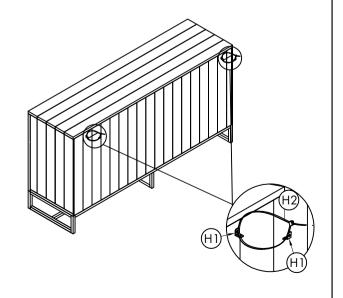

#### HARDWARE LIST

| NO. | DESCRIPTION        | IMAGE | Q′TY        |
|-----|--------------------|-------|-------------|
| Н1  | METAL BRACKET      |       | 4           |
| H2  | nylon strap        | d     | 2           |
| НЗ  | LONG SCREWSØ4x50   |       | 2           |
| H4  | SHORT SCREWS Ø4x20 |       | 2           |
| H5  | WALL PLUG M4       | €     | 2           |
| Н6  | SCREW DRIVER       |       | NOT PROVIDE |

## STEP 1.

STEP 2.

STEP 3.