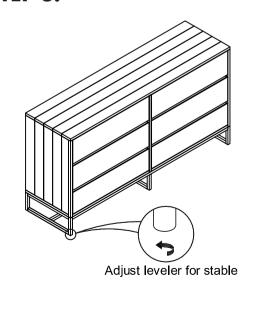

|
|-----|-------------|-------|------|
| P1  | CABINET     |       | 1    |

#### HARDWARE LIST

| NO. | DESCRIPTION        | IMAGE | Q′TY        |
|-----|--------------------|-------|-------------|
| Н1  | METAL BRACKET      |       | 4           |
| H2  | nylon strap        | d     | 2           |
| НЗ  | LONG SCREWSØ4x50   |       | 2           |
| H4  | SHORT SCREWS Ø4x20 |       | 2           |
| H5  | WALL PLUG M4       | €     | 2           |
| Н6  | SCREW DRIVER       |       | NOT PROVIDE |

### NOTES.

Thank you for purchasing this quality product! Be sure to check all packing material carefully for small part that may have come loose inside the carton during shipping.

**CAUTION:** The item is heavy, assembly should be performed by two people.

## STEP 1.



STEP 2.



STEP 3.