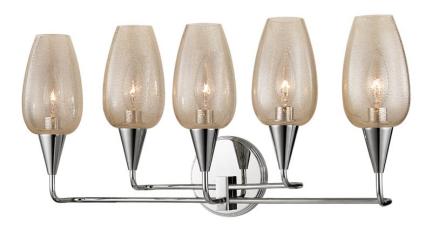

# LONGMONT

4705-PN

Density and simplicity make this ring of lights sing. Using a unique European technique, artisans inlay strands of brass in molten glass while blowing it into shape. These mouth-blown glass pieces suggest wine vessels; embedded within, the nearly dissolved brass strands create bubbles that glow with secret warmth once illuminated. Adding to this organic feel and echoing the bulb base is a cone motif reflected in both the holder and finial.

## **DIMENSIONS**

Height 11.00"

Width/Diameter 23.25"

Minimum Height 0.00"

Maximum Height 0.00"

Canopy/Backplate 4.75"

Hanging Type

Weight 6.00lb

### **GLASS/SHADES**

Material Glass

Attachment

Color Clear