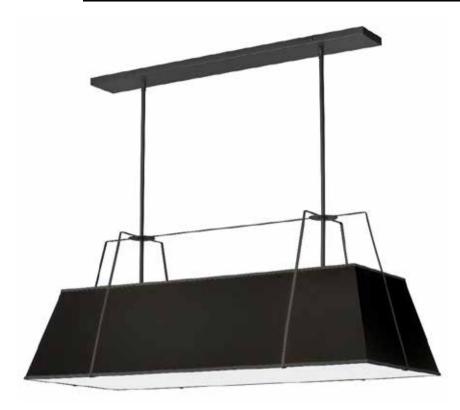

## TRA-444HC-BK - 4LT Horizontal Chandelier BK Shade w/790Diff

4 Light Horizontal Chandelier Black Shade w/ White Fabric Diffuser

| Height<br>Width/Length<br>Depth<br>Weight                                                | 12<br>44<br>18<br>15      | No. of Bulbs<br>LED Compatible<br>Total Wattage                 | 4<br>LED Compatible<br>400W                                     |
|------------------------------------------------------------------------------------------|---------------------------|-----------------------------------------------------------------|-----------------------------------------------------------------|
| Body Material<br>Finish/Color<br>Type of Finish                                          | Fabric<br>Black<br>Fabric | Second Material<br>Second Finish/Color<br>Second Type of Finish | Metal<br>Black<br>Painted                                       |
| Bulb 1 Amount Bulb 1 Base Type Bulb 1 Max Watt. Bulb 1 Included Bulb 1 Lumens Bulb 1 CRI | 4<br>E26<br>100W<br>No    | Rated For<br>Voltage<br>Approval<br>Warranty<br>Instal Position | Damp Location<br>120V<br>cUL or equivalent<br>1 Year<br>Ceiling |