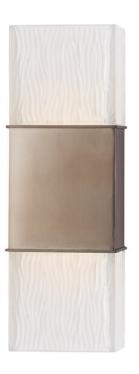

# **AURORA**

282-BB

Warm light glows within Aurora's internally frosted blocks of pressed glass. These sculpted cubes form an attractive textural counterpoint to the sconce's smooth metalwork. A gorgeous accent piece, Aurora showcases the beautiful potential of clean design.