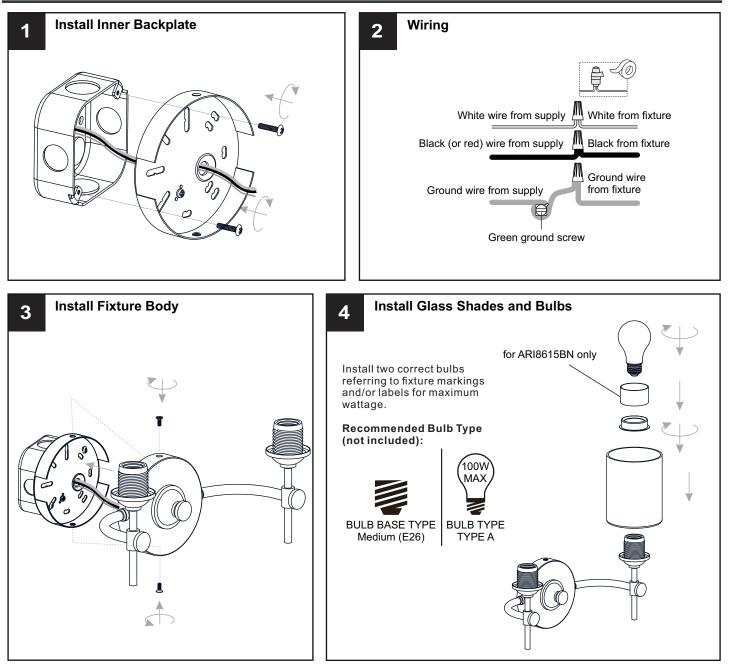

### INSTALLATION

Your installation is now complete! Restore electricity and save this sheet for future reference.