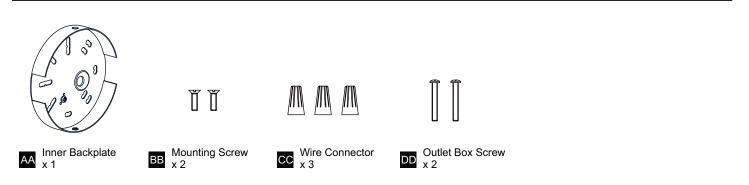

g installation, turn off electricity at the circuit breaker box or the main fuse box.
- RISK OF FIRE Use bulbs specified by the markings and/or labels on the fixture.
- CAUTION
- For your safety, read instructions completely before beginning installation.
- If in doubt about electrical installation, consult a licensed electrician.
- Turn off electricity to fixture before replacing the bulb(s).

#### **TOOLS REQUIRED**



#### CARE AND MAINTENANCE

• Wipe clean using soft, dry cloth or static duster. Always avoid using harsh chemicals and abrasives to clean fixture as they may damage the finish.

If you need further assistance call Quoizel Customer Care at 1-800-645-3184 (9:00am - 5:00pm EST), or visit us on-line at www.quoizel.com.

#### **PACKAGE CONTENTS**



#### **MOUNTING HARDWARE**



### INSTALLATION



Your installation is now complete! Restore electricity and save this sheet for future reference.