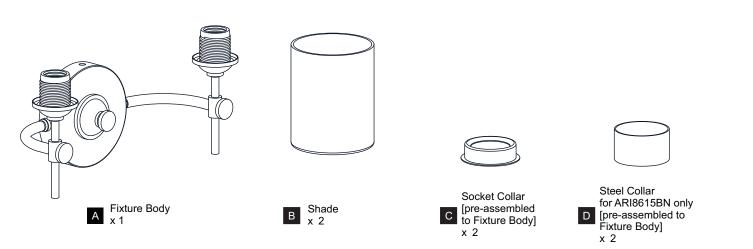

ELECTRIC SHOCK Before beginning installation, turn off electricity at the circuit breaker box or the main fuse box.
- RISK OF FIRE Use bulbs specified by the markings and/or labels on the fixture.
- CAUTION
- For your safety, read instructions completely before beginning installation.
- If in doubt about electrical installation, consult a licensed electrician.
- Turn off electricity to fixture before replacing the bulb(s).

#### **TOOLS REQUIRED**



#### CARE AND MAINTENANCE

• Wipe clean using soft, dry cloth or static duster. Always avoid using harsh chemicals and abrasives to clean fixture as they may damage the finish.

If you need further assistance call Quoizel Customer Care at 1-800-645-3184 (9:00am - 5:00pm EST), or visit us on-line at www.quoizel.com.

#### **PACKAGE CONTENTS**



#### **MOUNTING HARDWARE**



### INSTALLATION



Your installation is now complete! Restore electricity and save this sheet for future reference.