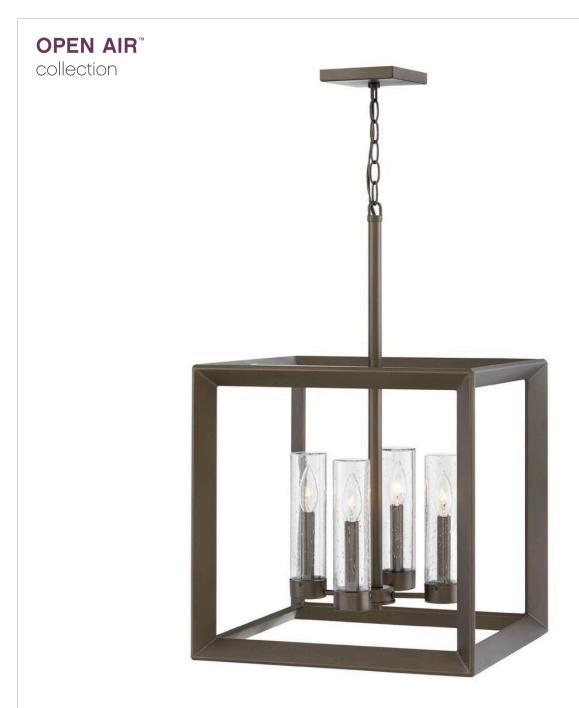

## **RHODES**

MEDIUM SINGLE TIER

## 29304WB-LL

Rhodes exudes warmth and a handsome appeal with a clean transitional design and generous proportions. Perfectly suited for either exterior or interior spaces, the Warm Bronze finish and clear seedy glass perfectly complement the robust framework. Vintage-inspired filament bulbs are recommended to complement these designs.

FINISH: Warm Bronze GLASS: Clear Seedy

WIDTH: 18.3" HEIGHT: 28.3" DEPTH: 0

**LIGHT SOURCE**: LED Lamp

WATTAGE: 4-4w Cand. LED \*Included

HINKLEY 33000 Pin Oak Parkway Avon Lake, OH 44012 **PHONE: (440) 653-5500** Toll Free: 1 (800) 446-5539 hinkley.com