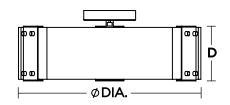

# ORDERING INFORMATION

 Black
 Qty.
 Lamp
 DIA.
 D

 DNAC18MBBK
 3
 60W (MAX)
 19"
 6-3/4"