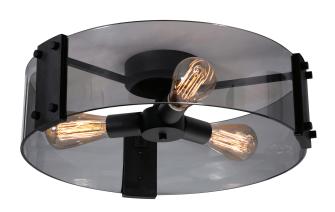

## Features

Industrial design. Ideal use in hallways, entrances or anywhere general lighting is needed. Provides lighting in residential, commercial and hospitality applications. Fixture mounts to standard junction box (not included).

#### Construction

Metal frame and canopy. Standard mounting holes and hardware are included. Power supply connections must be made inside a junction box (not included).

## Finish

Black frame.

## Diffuser

Smoke glass.

### Lamping

For use with (3) 60W Max meduim base bulbs (lamps not included). 120V medium base socket. Sockets can be labeled for reduced wattage upon request.