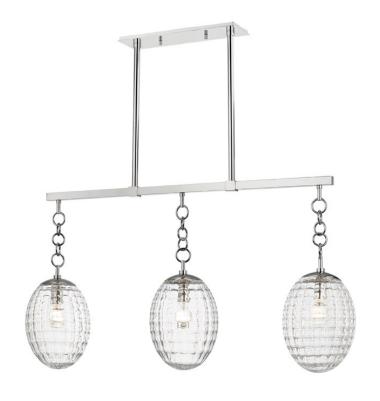

# **VENICE**

4940-PN

Featuring an extraordinary shade, Venice adds unexpected rich textural dimension to a space. Its egg-shaped glass diffuser has a billowy quilted appearance, sure to intrigue as well as it illuminates.

#### **DIMENSIONS**

Height 23.50"

Width/Diameter 43.00"

Minimum Height 27.00"

Maximum Height 81.00"

Canopy/Backplate 0.00"

Hanging Type

Weight 0.00lb

## **GLASS/SHADES**

Material Glass

Attachment

Color Clear Optic