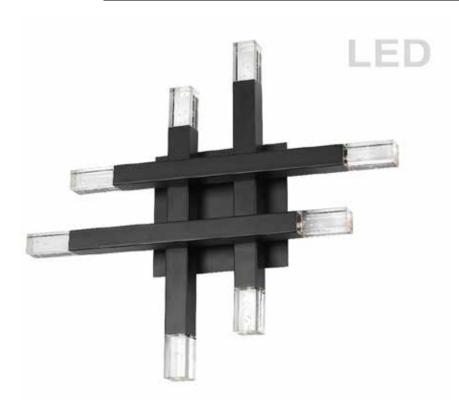

## FCS-1432W-MB - 24W Wall Sconce, MB w/ Acrylic Diffuser

## 24W Matte Black Wall Sconce w/ Acrylic Diffuser

| Height<br>Width/Length<br>Depth<br>Weight                                                | 15.75<br>15.75<br>3.15<br>3          | No. of Bulbs<br>LED Compatible<br>Total Wattage                 | 8<br>Integrated LED<br>24W                                    |
|------------------------------------------------------------------------------------------|--------------------------------------|-----------------------------------------------------------------|---------------------------------------------------------------|
| Body Material<br>Finish/Color<br>Type of Finish                                          | Metal<br>Matte Black<br>Painted      | Second Material<br>Second Finish/Color                          | Acrylic<br>Frosted                                            |
| Bulb 1 Amount Bulb 1 Base Type Bulb 1 Max Watt. Bulb 1 Included Bulb 1 Lumens Bulb 1 CRI | 8<br>LED<br>3W<br>Yes<br>2240<br>90+ | Rated For<br>Voltage<br>Approval<br>Warranty<br>Instal Position | Damp Location<br>120V<br>cUL or equivalent<br>5 Years<br>Wall |