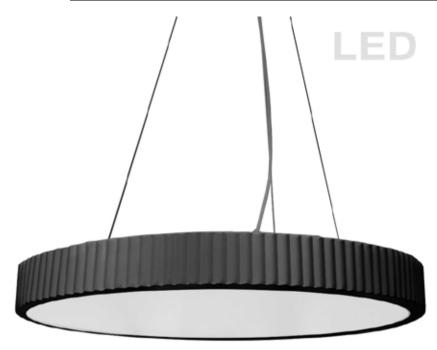

## NBO-2240LEDP-MB - 42W Pendant, MB w/ WH Acrylic Diffuser

## 42W LED Pendant, Matte Black with White Acrylic Diffuser

| Height<br>Width/Length | 2.5<br>22   | No. of Bulbs<br>LED Compatible | 1<br>Integrated LED |
|------------------------|-------------|--------------------------------|---------------------|
| Depth                  | 22          | Total Wattage                  | 42                  |
| Weight                 | 4.5         |                                |                     |
| <b>Body Material</b>   | Metal       | Second Material                | Acrylic             |
| Finish/Color           | Matte Black | Second Finish/Color            | Frosted             |
| Type of Finish         | Painted     |                                |                     |
| Bulb 1 Amount          | 1           | Rated For                      | Dry Location        |
| Bulb 1 Base Type       | LED         | Voltage                        | 120V                |
| Bulb 1 Max Watt.       | 42          |                                |                     |
| Bulb 1 Included        | Yes         | Approval                       | cUL or equivalent   |
| Bulb 1 Lumens          | 3200        | Warranty                       | 5 Years             |
| Bulb 1 CRI             | 90+         | Instal Position                | Ceiling             |