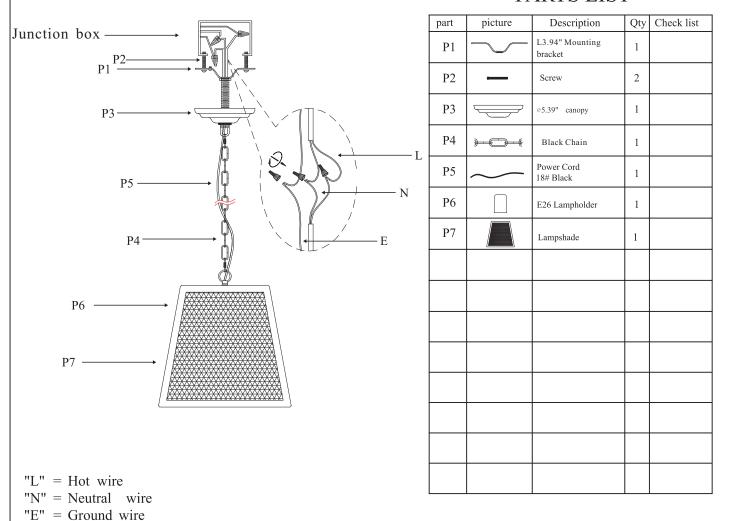

## **Installation instructions:**

- 1. Black wire from ceiling(junction box) attaches to "L"wire from the fixture.
- 2. White wire from ceiling((junction box) attaches to "N"wire from the fixture.
- 3. "E" wire from the fixture is attaced to the mounting bracket and an additional "E" wire from the mounting bracket must be secured to the junction box.
- 4. Secure mounting bracket to the junction box.
- 5.Insert screws (P2) in side of top unit the mounting bracket.
- 6. Fix the Mounting bracket(P1) to the Canopy and tighten by the screws(P4).
- 7.Install the bulbs into the lamp fixture.(Bulb not supplied)