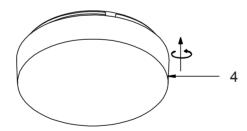

THIS LUMINAIRE MUST BE MOUNTED OR SUPPORTED IN A JUNCTION BOX CE LUMINAIRE DOIT ÊTRE MONTÉ OU SUPPORTÉ DANS UNE BOÎTE DE JONCTION

- · Ensure main supply is switched off.
- Connect the mounting bracket onto juction box by screws (1).
- Connect wires (2) according to color (White to White, Black to Black). Connect all earth lug together onto the crossbar with green screw to tight.
- Fit canopy and body onto mounting bracket with screws (3).
- Install the shade (4).
- · Reconnect power.
- Lamping: AC LED 24W CRI90 3000K.