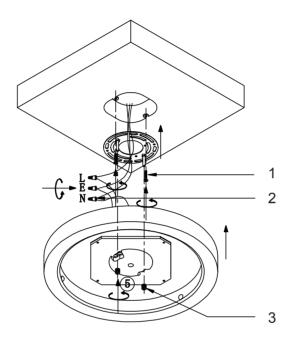

THIS LUMINAIRE MUST BE MOUNTED OR SUPPORTED IN A JUNCTION BOX CE LUMINAIRE DOIT ÊTRE MONTÉ OU SUPPORTÉ DANS UNE BOÎTE DE JONCTION

- · Ensure main supply is switched off.
- Connect the mounting bracket onto juction box by screws (1).
- Connect wires (2) according to color (White to White, Black to Black). Connect all earth lug together onto the crossbar with green screw to tight.
- Fit canopy and body onto mounting bracket with screws (3).
- Install the shade (4).
- · Reconnect power.
- Lamping: AC LED 24W CRI90 3000K.