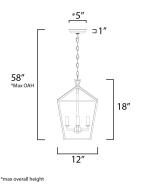

## **MEASUREMENTS**

DIMENSION MAX OAH CANOPY

# : 12" L x 12" W x 18" H : 58" OAH

: 5" W x 1" H x 5" L : 5.36 lb

: 4 x 60W Incandescent E12 Candelabra , 240W Total BULB INCLUDED : (Not Included)

MATERIAL Steel

RATINGS cULus Dry Location