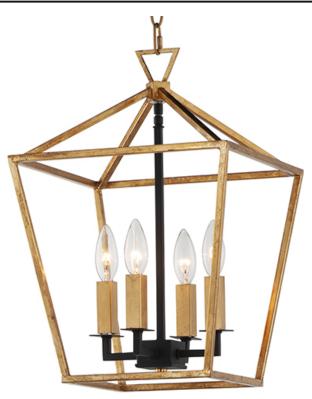

## **PRODUCT DESCRIPTION**

Open air frames finished in Black with Polished Nickel accents makes a simplistic yet dramatic statement for any interior design. Larger scale pieces fill up space without breaking the budget.

# : 12" L x 12" W x 18" H : 58" OAH

: 5" W x 1" H x 5" L : 5.36 lb

: 4 x 60W Incandescent E12 Candelabra , 240W Total BULB INCLUDED : (Not Included)

MATERIAL Steel

RATINGS cULus Dry Location