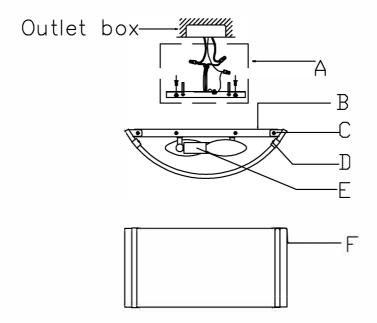

## How to Install

- 1. Attach the backplate onto the outlet box using the 4 screws.
  2.Install the bulb into the socket.
- 3.Attach the Fabric shade onto the backplate.

LIGHTING THE WAY FOR SIXTY YEARS

## **Part Number**

Part Numbers

A. (1)-Mounting hardware

B. (1)-Backplate; W11.5"XH6"XD0.6"; #XAR902GABKP11.5IN

C. (2)—Screws; 8/32"
D. (2)—Screws; M3
E. (2)—Socket
F. (1)Fabric Shade; W13"XH6.25"XD4" #XAR902SHA13IN