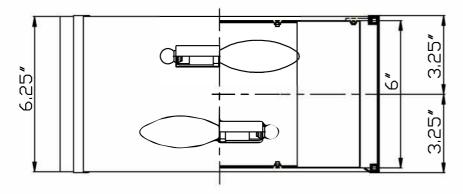

## **Part Number**

Part Numbers

A. (1)-Mounting hardware

B. (1)-Backplate; W11.5"XH6"XD0.6"; #XAR902GABKP11.5IN

C. (2)—Screws; 8/32"
D. (2)—Screws; M3
E. (2)—Socket
F. (1)Fabric Shade; W13"XH6.25"XD4" #XAR902SHA13IN