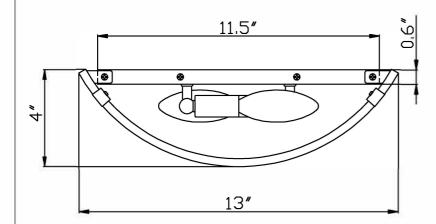

## **Part Number**

Part Numbers

A. (1)-Mounting hardware

B. (1)-Backplate; W11.5"XH6"XD0.6"; #XAR902GABKP11.5IN

C. (2)—Screws; 8/32"
D. (2)—Screws; M3
E. (2)—Socket
F. (1)Fabric Shade; W13"XH6.25"XD4" #XAR902SHA13IN