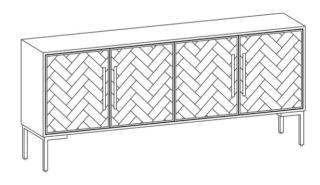

-|--------------------------------|-------|------|
| H1  | ALLEN BOLT (6X35 MM)           | (1)   | 6    |
| Н2  | ALLEN WASHER (DIA 20 6 X 1 MM) | 9     | 6    |
| Н3  | ALLEN KEY                      |       | 1    |
| H4  | ADJUSTER (6X12X10)             |       | 4    |

#### NOTES.

Thank you for purchasing this quality product be sure to check all packing material carefully for small part that may have loose inside the carton during shipping.

**CAUTION:** The item is heavy, assembly should be performed by four people.

#### STEP 1.



OPEN THE PACKING AND PLACE THE BUFFET UP SIDE DOWN ON SMOOTH SURFACE (CARPET)

#### STEP 2.



PLACE THE LEGS ON THE HOLE & MATCH BUFFET AND LEG NUMBERS

### STEP 3.



USE THE ALLEN KEY TO SCREW THE ALLEN BOLT FROM THE BOTTOM OF THE SIDE

## STEP 4.



FINAL ASSEMBLY