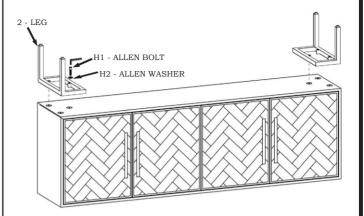

#### STEP 2.

PLACE THE LEGS ON THE HOLE & MATCH BUFFET AND LEG NUMBERS

### STEP 3.

USE THE ALLEN KEY TO SCREW THE ALLEN BOLT FROM THE BOTTOM OF THE SIDE