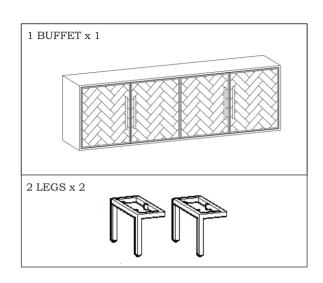

## PARTS AND HARDWARE.

| NO. | DESCRIPTION                    | IMAGE | QTY. |
|-----|--------------------------------|-------|------|
| H1  | ALLEN BOLT (6X35 MM)           | (1)   | 6    |
| Н2  | ALLEN WASHER (DIA 20 6 X 1 MM) | 9     | 6    |
| Н3  | ALLEN KEY                      |       | 1    |
| H4  | ADJUSTER (6X12X10)             |       | 4    |