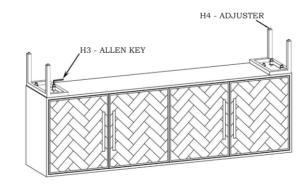

### STEP 3.

USE THE ALLEN KEY TO SCREW THE ALLEN BOLT FROM THE BOTTOM OF THE SIDE