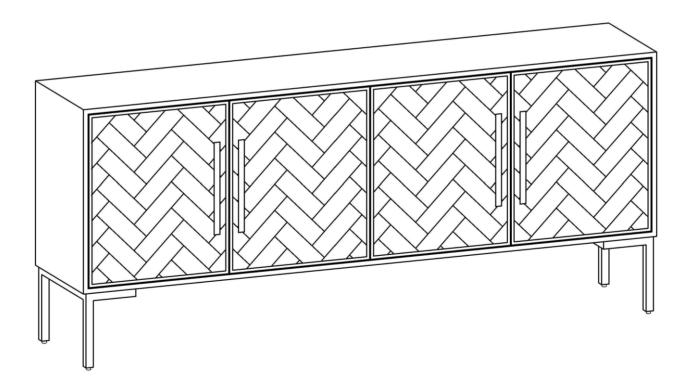

# **ASSEMBLY INSTRUCTIONS.**

FISHBONE SIDEBOARD QM-1003-02



THANK YOU FOR YOUR PURCHASE!

## PARTS AND HARDWARE.



| NO. | DESCRIPTION                    | IMAGE | QTY. |
|-----|--------------------------------|-------|------|
| H1  | ALLEN BOLT (6X35 MM)           | (1)   | 6    |
| Н2  | ALLEN WASHER (DIA 20 6 X 1 MM) | 9     | 6    |
| Н3  | ALLEN KEY                      |       | 1    |
| H4  | ADJUSTER (6X12X10)             |       | 4    |

#### NOTES.

Thank you for purchasing this quality product be sure to check all packing material carefully for small part that may have loose inside the carton during shipping.

**CAUTION:** The item is heavy, assembly should be performed by four people.

#### STEP 1.



OPEN THE PACKING AND PLACE THE BUFFET UP SIDE DOWN ON SMOOTH SURFACE (CARPET)

#### STEP 2.



PLACE THE LEGS ON THE HOLE & MATCH BUF