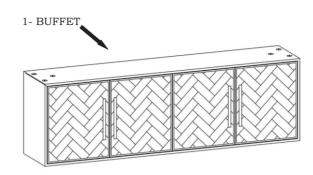

#### STEP 1.

OPEN THE PACKING AND PLACE THE BUFFET UP SIDE DOWN ON SMOOTH SURFACE (CARPET)