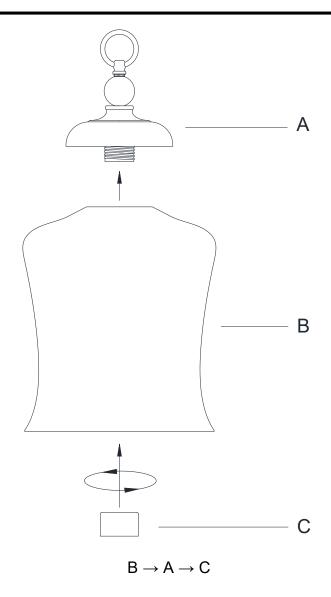

## **ASSEMBLY INSTRUCTIONS**

**ITEM NO.: M70019** 

- 1. Carefully unpack and identify all parts referring to illustration for parts identification.
- 2. Turn the power to the installation point OFF.
- 3. Locate and carefully place the glass (B) over the socket of fixture body (A) and secure with socket ring (C).
- 4. Install proper bulb (not provided) to each socket referring to the markings and / or labels on the fixture for maximum wattage.
- 5. Referring to the installation instruction with the product for the wiring and installation.
- 6. Retain power to the installation point ON and retain this sheet for future reference.