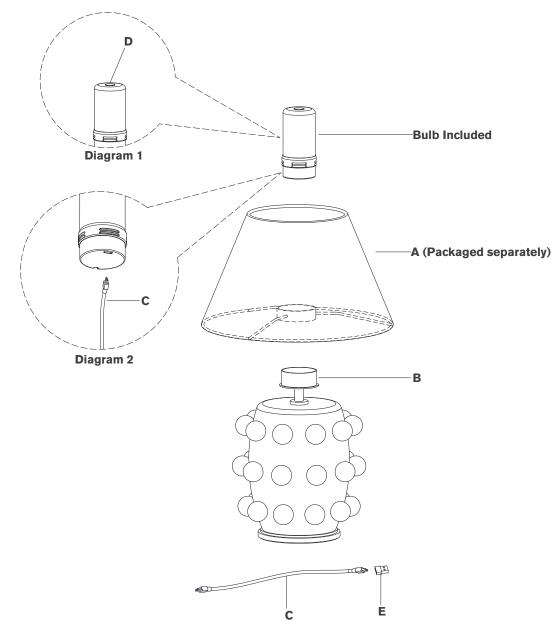

- 1. Carefully remove all parts from the box. Place on a clean, soft surface.
- 2. Place shade (A) onto top of socket base (B).
- 3. Place LED light source into socket base (B).
- 4. For best results fully charge battery before use.
- 5. Test the lamp.

**Dimmer switch operation:** Touch dimmer **(D)** to adjust between low, medium, high and off settings. See diagram 1.

**Charging Instructions:** Charge lamp using provided type C charging cord **(C)** and USB adapter **(E)**. See diagram 2.