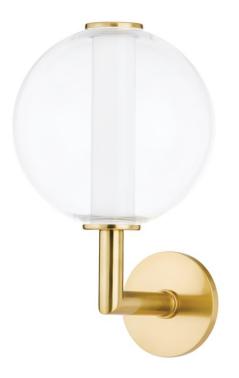

# **RICHFORD**

5209-AGB

Opal glass LED tube lights are centered within clear glass globes giving Richford a clean, modern silhouette that feels fresh. The lighting effect caused by this innovative glass technique is simply stunning. Available as a sconce, chandelier and linear with Aged Brass arms and details to work in a variety of spaces.

# **FINISHES**

Aged Brass (AGB)

# **DIMENSIONS**

Height 14.75"

Width/Diameter 9.00"

Minimum Height "

Maximum Height "

Canopy/Backplate 5.00"

Hanging Type

Weight 4.10lb