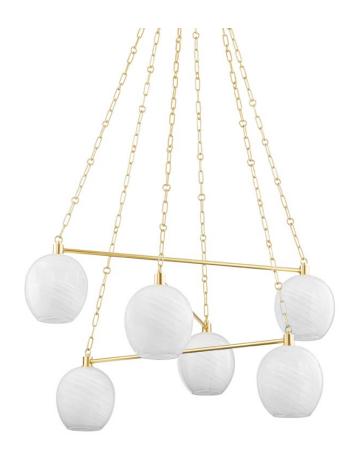

# **ASBURY PARK**

9138-AGB

Abstract and airy, Asbury Park plays with balance and symmetry. Pairs of cloud etched glass shades connected by a single metal rod are suspended from a delicate jewelry-like chain in a layered pattern that creates movement and interest.