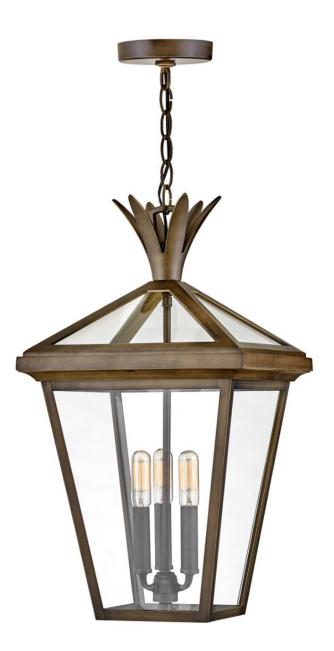

## PALMA

## LARGE HANGING LANTERN

## 26092BU

Palma charmingly blends European elegance with timeless touches of the classic pineapple motif. Sophisticated and modern, Palma is infused with a dash of old-world glamour. This enduring design creates a balanced sensation of both refinement and ease as part of it's overall appeal.

FINISH: Burnished Bronze GLASS: Clear WIDTH: 12" HEIGHT: 21.5" DEPTH: 0 LIGHT SOURCE: Socketed WATTAGE: 3-5w Cand. LED, 60w Equiv. or 3-60w Cand.